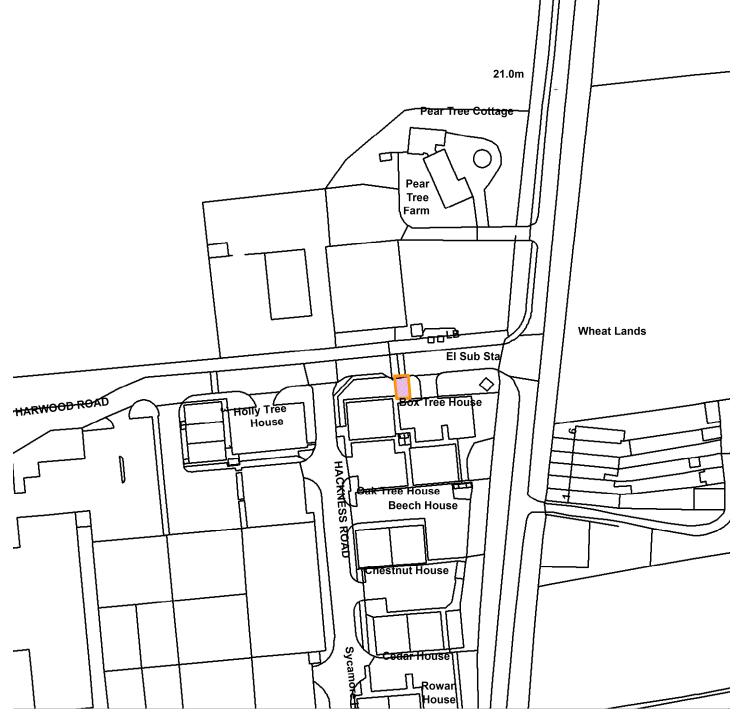

## 22/00794/FUL

## Northminster Business Park, Harwood Road, Upper Poppleton

Scale: 1:1312

Reproduced from the Ordnance Survey map with the permission of the Controller of Her Majesty's Stationery Office © Crown Copyright 2000.